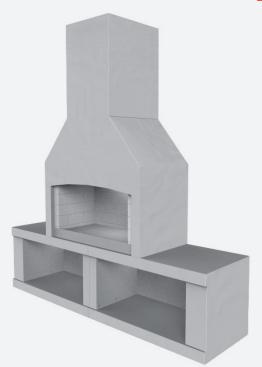

## The Deluxe model places the firebox directly over a single woodbox. It pumps the heat and comes with the full range of cooking options whilst taking less space.

**DIMENSIONS** (mm, weight in tonnes)

#### INSTALLATION

All Flare Outdoor Fireplaces are ideally installed onto a concrete foundation. You can see the Installation and Foundation Guides video here: **flarefires.com/install** 

The Premier is our most popular model, featuring two woodboxes and the ideal height to cook and entertain with style.