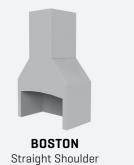

#### **FIREBOX & CHIMNEY**

The firebox & chimney are two seperate pieces that come as a set. This image features the straight shouldered Boston. See our website for images featuring the curved shouldered Tuscany.