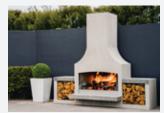

## The Deluxe model places the firebox directly over a single woodbox. It pumps the heat and comes with the full range of cooking options whilst taking less space.

**DIMENSIONS** (mm, weight in tonnes)

#### INSTALLATION

All Flare Outdoor Fireplaces are ideally installed onto a concrete foundation. You can see the Installation and Foundation Guides video here: **flarefires.com/install** 

The Premier is our most popular model, featuring two woodboxes and the ideal height to cook and entertain with style.