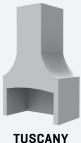

#### SELECT YOUR CHIMNEY PROFILE

Curved Shoulder

Flare Fires are delivered with a natural precast appearance which you can finish with plaster, stone, schist or leave natural. A hearth can be added, as well as many various accessories.

#### SELECT YOUR CHIMNEY PROFILE

Curved Shoulder

Flare Fires are delivered with a natural precast appearance which you can finish with plaster, stone, schist or leave natural. The wood box tops can be polished in our factory. A hearth can be added, as well as many various accessories.