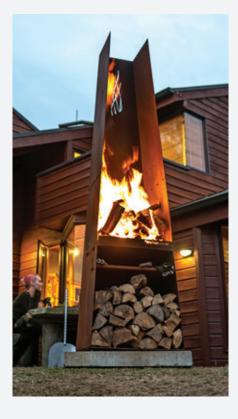

## The Martello brings the party to your backyard! Optimise the heat and avoid the wind with our unique rotating base.

#### EVERY BACKYARD

The Martello is a COR-TEN steel fire designed to look good in every back yard. It can be lifted into place by 4 people and comes with or without the optional rotating base and pizza cooking kit.

#### DIMENSIONS (mm, weight in kg)

|               | W   | D   | н    | Wt    |
|---------------|-----|-----|------|-------|
| COR-TEN Tower | 770 | 520 | 2860 | 150kg |
| Concrete Base | 950 | 950 | 75   | 150kg |