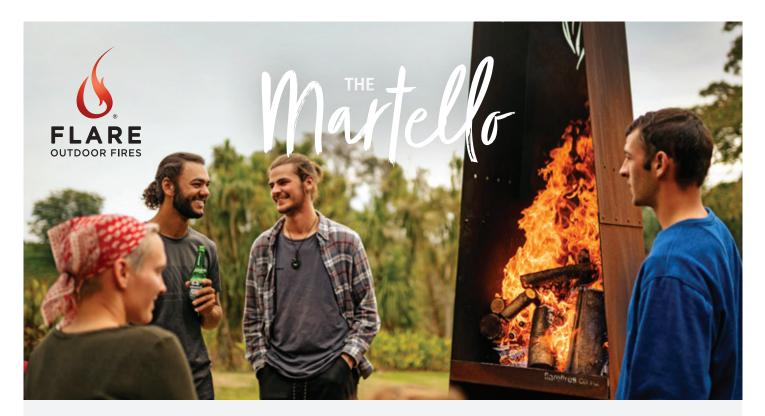

## The Martello brings the party to your backyard! Optimise the heat and avoid the wind with our unique rotating base.

#### EVERY BACKYARD

The Martello is a COR-TEN steel fire designed to look good in every back yard. It can be lifted into place by 4 people and comes with or without the optional rotating base and pizza cooking kit.