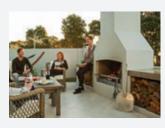

## The Senator model has the ideal height for cooking with plenty of working space either side of the roaring fire to prepare food or sit and relax.