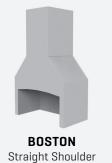

#### **FIREBOX & CHIMNEY**

The firebox & chimney are two seperate pieces that come as a set. This image features the straight shouldered Boston. See our website for images featuring the curved shouldered Tuscany.