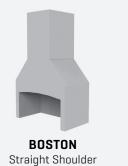

#### **FIREBOX & CHIMNEY**

The firebox & chimney are two seperate pieces that come as a set. This image features the straight shouldered Boston. See our website for images featuring the curved shouldered Tuscany.