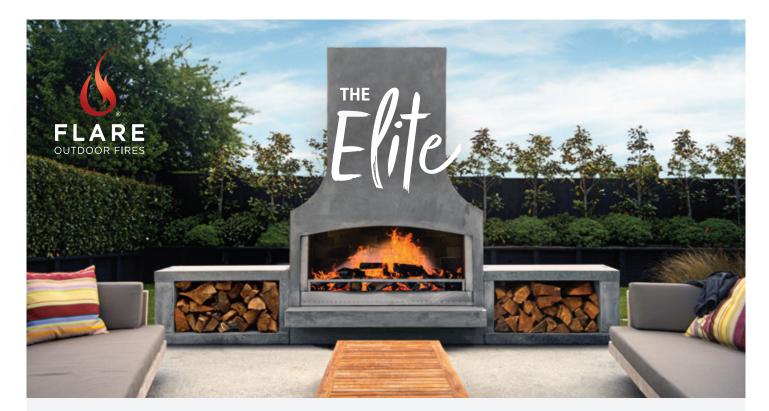

# The Elite is quite likely the biggest precast fireplace in the world. We are unaware of anything bigger, here in New Zealand or overseas.

#### INSTALLATION

Flare's Elite Outdoor Fireplaces are installed with a Hiab on a pre-prepared concrete pad. Talk to the team for more information.

#### **DIMENSIONS** (mm, weight in tonnes)

|                 | Length  | Height  | Firebox<br>Opening |
|-----------------|---------|---------|--------------------|
| Elite Senator   | 4,080mm | 3,330mm | 1,760mm            |
| Elite Executive | 4,680mm | 2,810mm | 1,760mm            |

To get a sense of the scale of our outdoor fireplaces we have provided a comparison of the dimensions, relative to our original range (Signature Series).

The shadow in this picture is of a firebox from our Signature Series. It has been overlayed, so you can conceptualise the size difference. The Elite is bigger (44% bigger), but not so big that it looses it's beauty.

## PRICE : Elite Senator \$18,000 (INC GST) Elite Executive \$19,000 (INC GST)