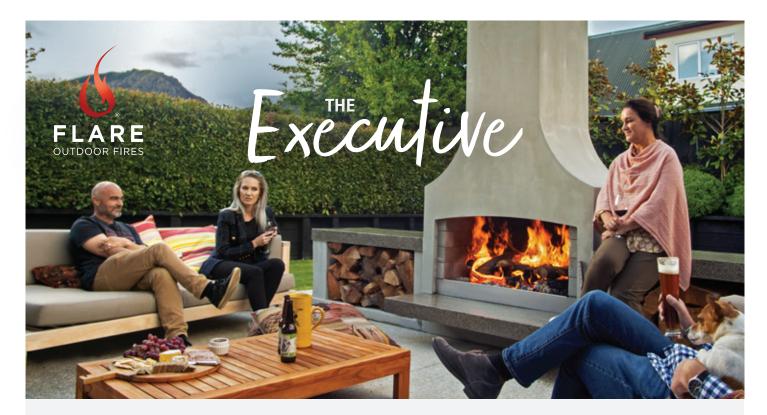

## PRICE : \$8,500 (INC GST)

The Executive model lowers the heat source and makes bigger spaces look incredible. This is the ideal model for those that cook occasionally and love entertaining with style.

#### **DIMENSIONS** (mm, weight in tonnes)

|           | W    | D   | н    | Wt  |
|-----------|------|-----|------|-----|
| Deluxe    | 1360 | 720 | 2880 | 2.7 |
| Premier   | 2720 | 720 | 2880 | 3.7 |
| Prestige  | 2720 | 720 | 2460 | 3.3 |
| Executive | 4080 | 720 | 2460 | 4.5 |
| Senator   | 4080 | 720 | 2880 | 4.7 |

#### SELECT YOUR CHIMNEY PROFILE

Curved Shoulder

Flare Fires are delivered with a natural precast appearance which you can finish with plaster, stone, schist or leave natural. The wood box tops can be polished in our factory. A hearth can be added, as well as many various accessories.

## PRICE : \$8,700 (INC GST)