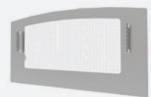

#### WOODBOXES

This is the Premier model, with 2 woodboxes. The woodboxes can be configured to your preference based on your available space and preferred height.

Finish Options

Every Flare Fire comes 'skimmed' with a finishing compound to produce a smooth natural concrete finish that can be left as is or further coated with plaster and stone.\*