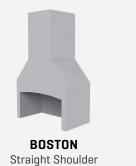

#### SELECT YOUR CHIMNEY PROFILE

Curved Shoulder

Flare Fires are delivered with a natural precast appearance which you can finish with plaster, stone, schist or leave natural. A hearth can be added, as well as many various accessories.

#### **FIREBOX & CHIMNEY**

The firebox & chimney are two seperate pieces that come as a set. This image features the straight shouldered Boston. See our website for images featuring the curved shouldered Tuscany.