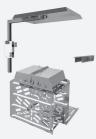

#### WOODBOXES

This is the Premier model, with 2 woodboxes. The woodboxes can be configured to your preference based on your available space and preferred height.

Finish Options

Every Flare Fire comes 'skimmed' with a finishing compound to produce a smooth natural concrete finish that can be left as is or further coated with plaster and stone.\*