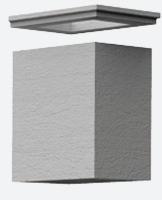

#### SELECT YOUR CHIMNEY PROFILE

Curved Shoulder

Flare Fires are delivered with a natural precast appearance which you can finish with plaster, stone, schist or leave natural. A hearth can be added, as well as many various accessories.

#### SELECT YOUR CHIMNEY PROFILE

Curved Shoulder

Flare Fires are delivered with a natural precast appearance which you can finish with plaster, stone, schist or leave natural. The wood box tops can be polished in our factory. A hearth can be added, as well as many various accessories.