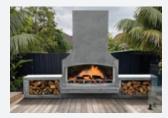

# The Elite is quite likely the biggest precast fireplace in the world. We are unaware of anything bigger, here in New Zealand or overseas.

#### **DIMENSIONS** (mm, weight in tonnes)

|                 | Length  | Height  | Firebox<br>Opening |
|-----------------|---------|---------|--------------------|
| Elite Senator   | 4,080mm | 3,330mm | 1,760mm            |
| Elite Executive | 4,680mm | 2,810mm | 1,760mm            |