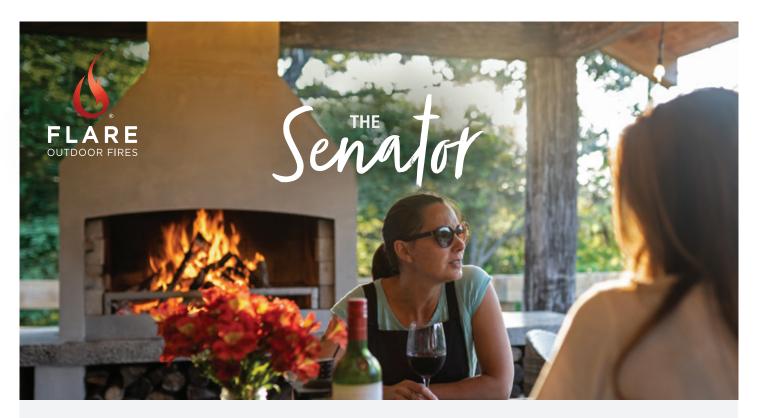

## The Senator model has the ideal height for cooking with plenty of working space either side of the roaring fire to prepare food or sit and relax.