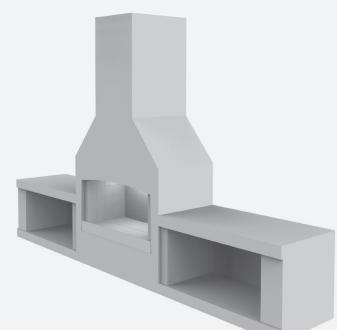

#### **FIREBOX & CHIMNEY**

The firebox & chimney are two seperate pieces that come as a set. This image features the straight shouldered Boston. See our website for images featuring the curved shouldered Tuscany.

#### WOODBOXES

This is the Premier model, with 2 woodboxes. The woodboxes can be configured to your preference based on your available space and preferred height.

Finish Options

Every Flare Fire comes 'skimmed' with a finishing compound to produce a smooth natural concrete finish that can be left as is or further coated with plaster and stone.\*