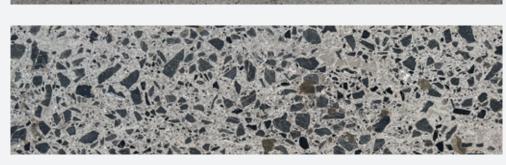

#### FINISH & POLISHING

Most people leave their fire as it comes, embracing the natural look. Joins can be touched up after install with supplied product to create an attractive monolithic appearance. Wood boxes and hearths can be polished to create a great looking working surface.

#### **MODERN POLISH**

A light polish of the tops and front edge of the woodboxes with natural imperfections included.

#### **TRADITIONAL POLISH**

A deep polish of the tops and front edge of the woodboxes with natural imperfections removed.

\* Back of fire is unskimmed, and can be completed on request

New Zealand's #1 Outdoor Fireplace