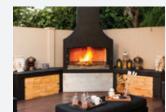

#### WOODBOXES

This is the Premier model, with 2 woodboxes. The woodboxes can be configured to your preference based on your available space and preferred height.

Finish Options

Every Flare Fire comes 'skimmed' with a finishing compound to produce a smooth natural concrete finish that can be left as is or further coated with plaster and stone.\*