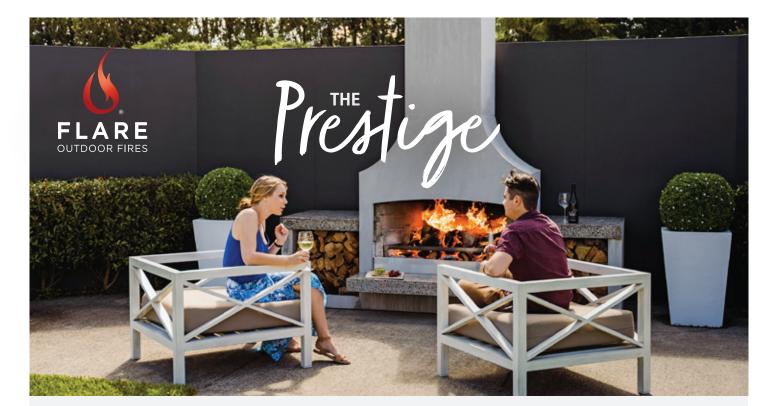

## The Prestige features two unique half-sized woodboxes sitting astride a full-sized firebox. It's the small fire that fills big spaces with uncompromising heat.