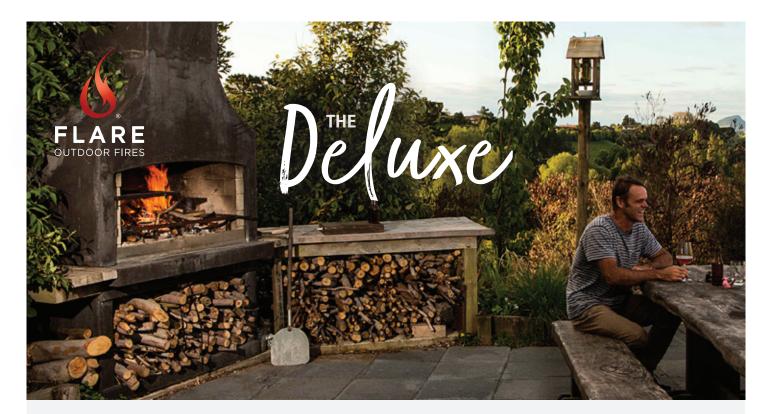

## The Deluxe model places the firebox directly over a single woodbox. It pumps the heat and comes with the full range of cooking options whilst taking less space.

**DIMENSIONS** (mm, weight in tonnes)