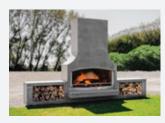

# The Elite is quite likely the biggest precast fireplace in the world. We are unaware of anything bigger, here in New Zealand or overseas.

#### **DIMENSIONS** (mm, weight in tonnes)

|                 | Length  | Height  | Firebox<br>Opening |
|-----------------|---------|---------|--------------------|
| Elite Senator   | 4,080mm | 3,330mm | 1,760mm            |
| Elite Executive | 4,680mm | 2,810mm | 1,760mm            |