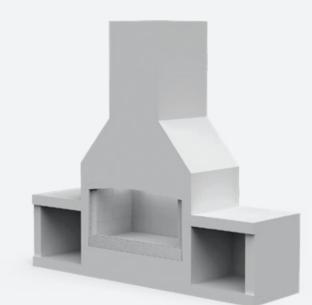

#### WOODBOXES

This is the Premier model, with 2 woodboxes. The woodboxes can be configured to your preference based on your available space and preferred height.

Finish Options

Every Flare Fire comes 'skimmed' with a finishing compound to produce a smooth natural concrete finish that can be left as is or further coated with plaster and stone.\*