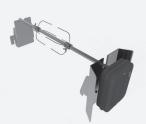

#### **FIREBOX & CHIMNEY**

The firebox & chimney are two seperate pieces that come as a set. This image features the straight shouldered Boston. See our website for images featuring the curved shouldered Tuscany.