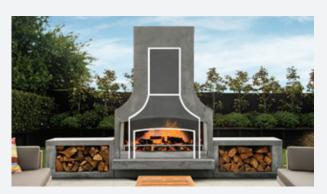

## The Deluxe model places the firebox directly over a single woodbox. It pumps the heat and comes with the full range of cooking options whilst taking less space.

**DIMENSIONS** (mm, weight in tonnes)

#### SELECT YOUR CHIMNEY PROFILE

Curved Shoulder

Flare Fires are delivered with a natural precast appearance which you can finish with plaster, stone, schist or leave natural. A hearth can be added, as well as many various accessories.

#### INSTALLATION

All Flare Outdoor Fireplaces are ideally installed onto a concrete foundation. You can see the Installation and Foundation Guides video here: **flarefires.com/install** 

The Premier is our most popular model, featuring two woodboxes and the ideal height to cook and entertain with style.