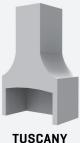

#### SELECT YOUR CHIMNEY PROFILE

Curved Shoulder

Flare Fires are delivered with a natural precast appearance which you can finish with plaster, stone, schist or leave natural. A hearth can be added, as well as many various accessories.

A detail that can be added to the top of your chimney, which looks particularly nice on the Tuscany model: \$250.