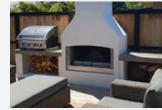

## The Senator model has the ideal height for cooking with plenty of working space either side of the roaring fire to prepare food or sit and relax.