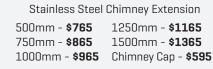

#### **ADDITIONAL CHIMNEY**

Additional chimney sections can be added to achieve more height. Whilst not needed for draw, they are useful for achieving extra height. These come standard at 900mm high for \$795 or shorter custom heights for \$895.