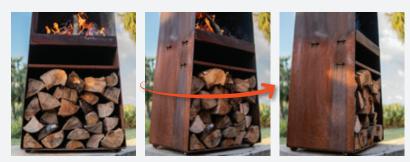

## The Martello brings the party to your backyard! Optimise the heat and avoid the wind with our unique rotating base.

#### EVERY BACKYARD

The Martello is a COR-TEN steel fire designed to look good in every back yard. It can be lifted into place by 4 people and comes with or without the optional rotating base and pizza cooking kit.