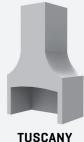

A detail that can be added to the top of your chimney, which looks particularly nice on the Tuscany model: \$250.

#### **FIREBOX & CHIMNEY**

The firebox & chimney are two seperate pieces that come as a set. This image features the straight shouldered Boston. See our website for images featuring the curved shouldered Tuscany.