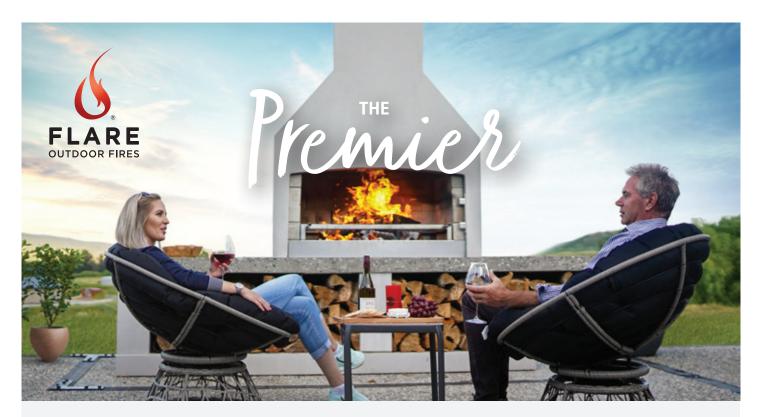

#### INSTALLATION

All Flare Outdoor Fireplaces are ideally installed onto a concrete foundation. You can see the Installation and Foundation Guides video here: **flarefires.com/install** 

The Premier is our most popular model, featuring two woodboxes and the ideal height to cook and entertain with style.

## The Senator model has the ideal height for cooking with plenty of working space either side of the roaring fire to prepare food or sit and relax.